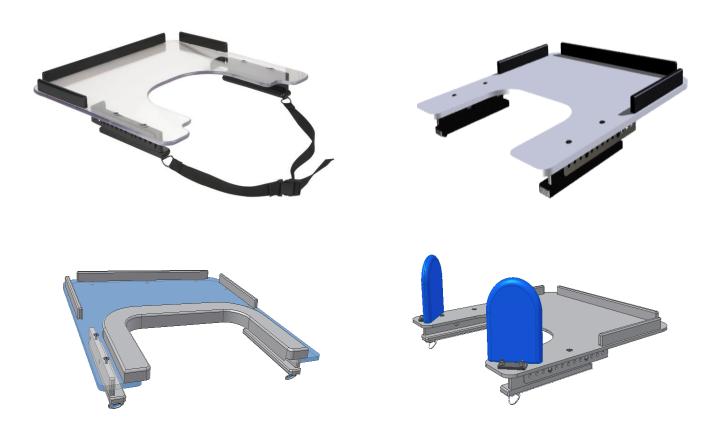

## B 5.1.1.- BioDezine Upper Extremity Support Surface, Package

The BioDezine Upper Extremity Supports Surfaces are available in 4 surface materials; 3/8" clear Lexan, 1/4" Black Phenolic, 3/8" White Sanalite and 3/8" Black Sanalite. Our standard mounting option of slides with an attaching belt comes with an adjustable stop which controls how close the inner rim of the support surface will come to the client. The BioDezine Upper Extremity Support Package is also offered standard with up to 3 rims on the perimeter of the surface.

For Custom Trays

For Standard Trays

BioDezine Upper Extremity Support Surface, Package

| Model                                                                                                                                                                                                                                                                                                                                                                                                                                                                                                                                                                                                                                                                                                                                                                                                                                                                                                                                                                                                                                                                                                                                                                                                                                                                                                                                                                                                                                                                                                                                                                                                                                                                                                                                                                                                                                                                                                                                                                                                                                                                                                                         |     | Dezine Opper Extremity Support Surface, 1 ackage                                                                                              | Size   | Dimension           |         |          |     |
|-------------------------------------------------------------------------------------------------------------------------------------------------------------------------------------------------------------------------------------------------------------------------------------------------------------------------------------------------------------------------------------------------------------------------------------------------------------------------------------------------------------------------------------------------------------------------------------------------------------------------------------------------------------------------------------------------------------------------------------------------------------------------------------------------------------------------------------------------------------------------------------------------------------------------------------------------------------------------------------------------------------------------------------------------------------------------------------------------------------------------------------------------------------------------------------------------------------------------------------------------------------------------------------------------------------------------------------------------------------------------------------------------------------------------------------------------------------------------------------------------------------------------------------------------------------------------------------------------------------------------------------------------------------------------------------------------------------------------------------------------------------------------------------------------------------------------------------------------------------------------------------------------------------------------------------------------------------------------------------------------------------------------------------------------------------------------------------------------------------------------------|-----|-----------------------------------------------------------------------------------------------------------------------------------------------|--------|---------------------|---------|----------|-----|
|                                                                                                                                                                                                                                                                                                                                                                                                                                                                                                                                                                                                                                                                                                                                                                                                                                                                                                                                                                                                                                                                                                                                                                                                                                                                                                                                                                                                                                                                                                                                                                                                                                                                                                                                                                                                                                                                                                                                                                                                                                                                                                                               |     | Description                                                                                                                                   |        | W                   | D       | WC       | DC  |
|                                                                                                                                                                                                                                                                                                                                                                                                                                                                                                                                                                                                                                                                                                                                                                                                                                                                                                                                                                                                                                                                                                                                                                                                                                                                                                                                                                                                                                                                                                                                                                                                                                                                                                                                                                                                                                                                                                                                                                                                                                                                                                                               | CAA | BioDezine Upper Extremity Support Tray, 3/8" Clear Lexan, Slides w/ adjustable tray stops, Belt & up to 3 Rims                                | Small  | 20                  | 18      | 10       | 7   |
| 5                                                                                                                                                                                                                                                                                                                                                                                                                                                                                                                                                                                                                                                                                                                                                                                                                                                                                                                                                                                                                                                                                                                                                                                                                                                                                                                                                                                                                                                                                                                                                                                                                                                                                                                                                                                                                                                                                                                                                                                                                                                                                                                             | CAB | BioDezine Upper Extremity Support Tray, 3/8" Clear Lexan, Slides w/ adjustable tray stops, Belt & up to 3 Rims                                | Medium | 22                  | 20      | 12       | 9   |
| array of the same | CAC | BioDezine Upper Extremity Support Tray, 3/8"<br>Clear Lexan, Slides w/ adjustable tray stops, Belt<br>& up to 3 Rims                          | Large  | 24                  | 24      | 16       | 11  |
| CAA to CAD                                                                                                                                                                                                                                                                                                                                                                                                                                                                                                                                                                                                                                                                                                                                                                                                                                                                                                                                                                                                                                                                                                                                                                                                                                                                                                                                                                                                                                                                                                                                                                                                                                                                                                                                                                                                                                                                                                                                                                                                                                                                                                                    | CAD | Custom BioDezine Upper Extremity Support<br>Tray, 3/8" Clear Lexan, up to 24"x24", Slides w/<br>adjustable tray stops, Belt & up to 3 Rims    | Custom | n Template or Specs |         | ecs      |     |
|                                                                                                                                                                                                                                                                                                                                                                                                                                                                                                                                                                                                                                                                                                                                                                                                                                                                                                                                                                                                                                                                                                                                                                                                                                                                                                                                                                                                                                                                                                                                                                                                                                                                                                                                                                                                                                                                                                                                                                                                                                                                                                                               | CAE | BioDezine Upper Extremity Support Tray, 1/4"<br>Black Phenolic, Slides w/ adjustable tray stops,<br>Belt & up to 3 Rims                       | Small  | 20                  | 18      | 10       | 7   |
|                                                                                                                                                                                                                                                                                                                                                                                                                                                                                                                                                                                                                                                                                                                                                                                                                                                                                                                                                                                                                                                                                                                                                                                                                                                                                                                                                                                                                                                                                                                                                                                                                                                                                                                                                                                                                                                                                                                                                                                                                                                                                                                               | CAF | BioDezine Upper Extremity Support Tray, 1/4" Black Phenolic, Slides w/ adjustable tray stops, Belt & up to 3 Rims                             | Medium | 22                  | 20      | 12       | 9   |
| postume                                                                                                                                                                                                                                                                                                                                                                                                                                                                                                                                                                                                                                                                                                                                                                                                                                                                                                                                                                                                                                                                                                                                                                                                                                                                                                                                                                                                                                                                                                                                                                                                                                                                                                                                                                                                                                                                                                                                                                                                                                                                                                                       | CAG | BioDezine Upper Extremity Support Tray, 1/4"<br>Black Phenolic, Slides w/ adjustable tray stops,<br>Belt & up to 3 Rims                       | Large  | 24                  | 24      | 16       | 11  |
| CAE to CAH                                                                                                                                                                                                                                                                                                                                                                                                                                                                                                                                                                                                                                                                                                                                                                                                                                                                                                                                                                                                                                                                                                                                                                                                                                                                                                                                                                                                                                                                                                                                                                                                                                                                                                                                                                                                                                                                                                                                                                                                                                                                                                                    | САН | Custom BioDezine Upper Extremity Support Tray, 1/4" Black Phenolic, up to 24"x24", Slides w/ adjustable tray stops, Belt & up to 3 Rims       | Custom | Template or Specs   |         | ecs      |     |
|                                                                                                                                                                                                                                                                                                                                                                                                                                                                                                                                                                                                                                                                                                                                                                                                                                                                                                                                                                                                                                                                                                                                                                                                                                                                                                                                                                                                                                                                                                                                                                                                                                                                                                                                                                                                                                                                                                                                                                                                                                                                                                                               | CAI | BioDezine Upper Extremity Support Tray, 3/8"<br>White Sanalite, Slides w/ adjustable tray stops,<br>Belt & up to 3 Rims                       | Small  | 20                  | 18      | 10       | 7   |
|                                                                                                                                                                                                                                                                                                                                                                                                                                                                                                                                                                                                                                                                                                                                                                                                                                                                                                                                                                                                                                                                                                                                                                                                                                                                                                                                                                                                                                                                                                                                                                                                                                                                                                                                                                                                                                                                                                                                                                                                                                                                                                                               | CAJ | BioDezine Upper Extremity Support Tray, 3/8" White Sanalite, Slides w/ adjustable tray stops, Belt & up to 3 Rims                             | Medium | 22                  | 20      | 12       | 9   |
|                                                                                                                                                                                                                                                                                                                                                                                                                                                                                                                                                                                                                                                                                                                                                                                                                                                                                                                                                                                                                                                                                                                                                                                                                                                                                                                                                                                                                                                                                                                                                                                                                                                                                                                                                                                                                                                                                                                                                                                                                                                                                                                               | CAK | BioDezine Upper Extremity Support Tray, 3/8" White Sanalite, Slides w/ adjustable tray stops, Belt & up to 3 Rims                             | Large  | 24                  | 24      | 16       | 11  |
| CAI to CAL                                                                                                                                                                                                                                                                                                                                                                                                                                                                                                                                                                                                                                                                                                                                                                                                                                                                                                                                                                                                                                                                                                                                                                                                                                                                                                                                                                                                                                                                                                                                                                                                                                                                                                                                                                                                                                                                                                                                                                                                                                                                                                                    | CAL | Custom BioDezine Upper Extremity Support<br>Tray, 3/8" White Sanalite, up to 24"x24", Slides<br>w/ adjustable tray stops, Belt & up to 3 Rims | Custom | Т                   | emplate | e or Spe | ecs |