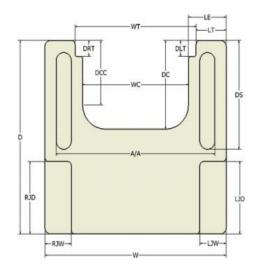

For Standard Trays

BioForm Upper Extremity Support Surface, Package

| Model      |     | ioForm Upper Extremity Support Surface, Package                                                |        | Dimension         |    |    |    |
|------------|-----|------------------------------------------------------------------------------------------------|--------|-------------------|----|----|----|
|            |     | Description                                                                                    | Size   | W                 | D  | WC | DC |
|            | СВА | BioForm Upper Extremity Support Tray, 3/8"<br>Clear Lexan, Slides & Belt                       | Small  | 20                | 18 | 10 | 7  |
|            | СВВ | BioForm Upper Extremity Support Tray, 3/8"<br>Clear Lexan, Slides & Belt                       | Medium | 22                | 20 | 12 | 9  |
|            | СВС | BioForm Upper Extremity Support Tray, 3/8"<br>Clear Lexan, Slides & Belt                       | Large  | 24                | 24 | 16 | 11 |
| CBA to CBD | CBD | Custom BioForm Upper Extremity Support Tray, 3/8" Clear Lexan, up to 24"x24", Slides & Belt    | Custom | Template or Specs |    | cs |    |
|            | СВЕ | BioForm Upper Extremity Support Tray, 1/4"<br>Black Phenolic, Slides & Belt                    | Small  | 20                | 18 | 10 | 7  |
| 9          | CBF | BioForm Upper Extremity Support Tray, 1/4"<br>Black Phenolic, Slides & Belt                    | Medium | 22                | 20 | 12 | 9  |
| 1          | CBG | BioForm Upper Extremity Support Tray, 1/4"<br>Black Phenolic, Slides & Belt                    | Large  | 24                | 24 | 16 | 11 |
| CBE to CBH |     | Custom BioForm Upper Extremity Support Tray, 1/4" Black Phenolic, up to 24"x24", Slides & Belt | Custom | Template or Specs |    |    | cs |