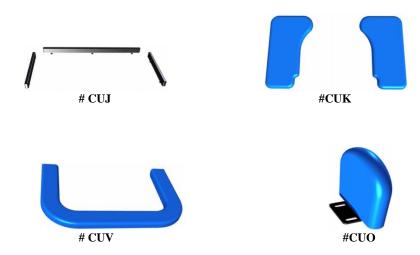

**Upper Extremity Supports Surface Modifications** 

| Model    | Description                                                                                        | Dimension         |
|----------|----------------------------------------------------------------------------------------------------|-------------------|
| CUF      | Custom Perimeter Cut-outs (I.EJoystick, Power seat function switch, self propelling notches, etc.) | Template or Specs |
| CUG      | Custom Surface Cut-outs (Joystick, Power seat function switch, etc.)                               | Template or Specs |
| CUH      | Oversize width (from 24" to 30")                                                                   | Template or Specs |
| CUI      | Oversize depth (from 24" to 30")                                                                   | Template or Specs |
| CUJ      | Set of Rims (up to 3)                                                                              | Template or Specs |
| CUK-V393 | Pad elbow portion of board *                                                                       | Template or Specs |
| CUV-V393 | Pad Inner rim of board *                                                                           | Template or Specs |
| CUM-V393 | Pad Top of board *                                                                                 | Template or Specs |
| CUN-V393 | Pad Bottom of board *                                                                              | Template or Specs |
| CUO-V393 | Padded Protraction Blocks w/Hardware (pair) *                                                      | Template or Specs |
| CUP      | Clear Plastic Overlay with Velcro attachment                                                       | Template or Specs |
| CUU      | Clear Plastic Underlay with Velcro attachment                                                      | Template or Specs |
| CUW      | Upgrade Belt to Auto Buckle Style                                                                  | 1.5"              |
| CUX      | Custom Upper Extremity Support Modification                                                        | Template or Specs |