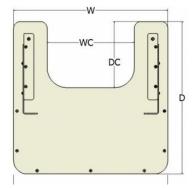

For Standard Trays

BioForm Upper Extremity Support Surface, Package

| Model      |     | ioForm Upper Extremity Support Surface, Package                                                |        | Dimension         |    |    |    |
|------------|-----|------------------------------------------------------------------------------------------------|--------|-------------------|----|----|----|
|            |     | Description                                                                                    | Size   | W                 | D  | WC | DC |
|            | СВА | BioForm Upper Extremity Support Tray, 3/8"<br>Clear Lexan, Slides & Belt                       | Small  | 20                | 18 | 10 | 7  |
|            | СВВ | BioForm Upper Extremity Support Tray, 3/8"<br>Clear Lexan, Slides & Belt                       | Medium | 22                | 20 | 12 | 9  |
|            | СВС | BioForm Upper Extremity Support Tray, 3/8"<br>Clear Lexan, Slides & Belt                       | Large  | 24                | 24 | 16 | 11 |
| CBA to CBD | CBD | Custom BioForm Upper Extremity Support Tray, 3/8" Clear Lexan, up to 24"x24", Slides & Belt    | Custom | Template or Specs |    | cs |    |
|            | СВЕ | BioForm Upper Extremity Support Tray, 1/4"<br>Black Phenolic, Slides & Belt                    | Small  | 20                | 18 | 10 | 7  |
| 9          | CBF | BioForm Upper Extremity Support Tray, 1/4"<br>Black Phenolic, Slides & Belt                    | Medium | 22                | 20 | 12 | 9  |
| 1          | CBG | BioForm Upper Extremity Support Tray, 1/4"<br>Black Phenolic, Slides & Belt                    | Large  | 24                | 24 | 16 | 11 |
| CBE to CBH |     | Custom BioForm Upper Extremity Support Tray, 1/4" Black Phenolic, up to 24"x24", Slides & Belt | Custom | Template or Specs |    |    | cs |

# "If you don't see it.... Contact Us"

|            | СВІ | BioForm Upper Extremity Support Tray, 3/8" White Sanalite, Slides & Belt                       | Small                 | 20                | 18     | 10 | 7  |
|------------|-----|------------------------------------------------------------------------------------------------|-----------------------|-------------------|--------|----|----|
|            | CBJ | BioForm Upper Extremity Support Tray, 3/8"<br>White Sanalite, Slides & Belt                    | Medium                | 22                | 20     | 12 | 9  |
|            | СВК | BioForm Upper Extremity Support Tray, 3/8" White Sanalite, Slides & Belt                       | Large                 | 24                | 24     | 16 | 11 |
| CBI to CBL | CBL | Custom BioForm Upper Extremity Support Tray, 3/8" White Sanalite, up to 24"x24", Slides & Belt | Custom Template or Sp |                   | or Spe | cs |    |
|            | СВМ | BioForm Upper Extremity Support Tray, 3/8"<br>Black Sanalite, Slides & Belt                    | Small                 | 20                | 18     | 10 | 7  |
|            | CBN | BioForm Upper Extremity Support Tray, 3/8"<br>Black Sanalite, Slides & Belt                    | Medium                | 22                | 20     | 12 | 9  |
|            | СВО | BioForm Upper Extremity Support Tray, 3/8"<br>Black Sanalite, Slides & Belt                    | Large                 | 24                | 24     | 16 | 11 |
| CBM to CBP |     | Custom BioForm Upper Extremity Support Tray, 3/8" Black Sanalite, up to 24"x24", Slides & Belt | Custom                | Template or Spece |        | cs |    |