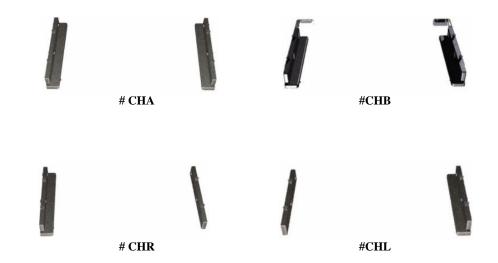

**Upper Extremity Support Surface Mounting Hardware** 

| Model | Description                                                             | Dimension         |  |  |  |  |
|-------|-------------------------------------------------------------------------|-------------------|--|--|--|--|
| CHA   | Two Slides and a Belt with Fastex Buckle                                | Template or Specs |  |  |  |  |
| CHB   | Two Slides with built-in adjustable stops and a Belt with Fastex Buckle | Template or Specs |  |  |  |  |
| CHR   | Single Slide and a limiting wall on Rt side                             | Template or Specs |  |  |  |  |
| CHL   | Single Slide and a limiting wall on Lf side                             | Template or Specs |  |  |  |  |