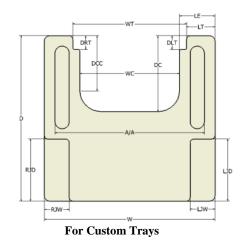

For Custom Trays

For Standard Trays

BioDezine Upper Extremity Support Surface, Package

| Model                                                                                                                                                                                                                                                                                                                                                                                                                                                                                                                                                                                                                                                                                                                                                                                                                                                                                                                                                                                                                                                                                                                                                                                                                                                                                                                                                                                                                                                                                                                                                                                                                                                                                                                                                                                                                                                                                                                                                                                                                                                                                                                         |     | Dezine Opper Extremity Support Surface, 1 ackage                                                                                              | Size   | Dimension           |         |          |     |
|-------------------------------------------------------------------------------------------------------------------------------------------------------------------------------------------------------------------------------------------------------------------------------------------------------------------------------------------------------------------------------------------------------------------------------------------------------------------------------------------------------------------------------------------------------------------------------------------------------------------------------------------------------------------------------------------------------------------------------------------------------------------------------------------------------------------------------------------------------------------------------------------------------------------------------------------------------------------------------------------------------------------------------------------------------------------------------------------------------------------------------------------------------------------------------------------------------------------------------------------------------------------------------------------------------------------------------------------------------------------------------------------------------------------------------------------------------------------------------------------------------------------------------------------------------------------------------------------------------------------------------------------------------------------------------------------------------------------------------------------------------------------------------------------------------------------------------------------------------------------------------------------------------------------------------------------------------------------------------------------------------------------------------------------------------------------------------------------------------------------------------|-----|-----------------------------------------------------------------------------------------------------------------------------------------------|--------|---------------------|---------|----------|-----|
|                                                                                                                                                                                                                                                                                                                                                                                                                                                                                                                                                                                                                                                                                                                                                                                                                                                                                                                                                                                                                                                                                                                                                                                                                                                                                                                                                                                                                                                                                                                                                                                                                                                                                                                                                                                                                                                                                                                                                                                                                                                                                                                               |     | Description                                                                                                                                   |        | W                   | D       | WC       | DC  |
|                                                                                                                                                                                                                                                                                                                                                                                                                                                                                                                                                                                                                                                                                                                                                                                                                                                                                                                                                                                                                                                                                                                                                                                                                                                                                                                                                                                                                                                                                                                                                                                                                                                                                                                                                                                                                                                                                                                                                                                                                                                                                                                               | CAA | BioDezine Upper Extremity Support Tray, 3/8" Clear Lexan, Slides w/ adjustable tray stops, Belt & up to 3 Rims                                | Small  | 20                  | 18      | 10       | 7   |
| 5                                                                                                                                                                                                                                                                                                                                                                                                                                                                                                                                                                                                                                                                                                                                                                                                                                                                                                                                                                                                                                                                                                                                                                                                                                                                                                                                                                                                                                                                                                                                                                                                                                                                                                                                                                                                                                                                                                                                                                                                                                                                                                                             | CAB | BioDezine Upper Extremity Support Tray, 3/8" Clear Lexan, Slides w/ adjustable tray stops, Belt & up to 3 Rims                                | Medium | 22                  | 20      | 12       | 9   |
| array of the same | CAC | BioDezine Upper Extremity Support Tray, 3/8"<br>Clear Lexan, Slides w/ adjustable tray stops, Belt<br>& up to 3 Rims                          | Large  | 24                  | 24      | 16       | 11  |
| CAA to CAD                                                                                                                                                                                                                                                                                                                                                                                                                                                                                                                                                                                                                                                                                                                                                                                                                                                                                                                                                                                                                                                                                                                                                                                                                                                                                                                                                                                                                                                                                                                                                                                                                                                                                                                                                                                                                                                                                                                                                                                                                                                                                                                    | CAD | Custom BioDezine Upper Extremity Support<br>Tray, 3/8" Clear Lexan, up to 24"x24", Slides w/<br>adjustable tray stops, Belt & up to 3 Rims    | Custom | n Template or Specs |         | ecs      |     |
|                                                                                                                                                                                                                                                                                                                                                                                                                                                                                                                                                                                                                                                                                                                                                                                                                                                                                                                                                                                                                                                                                                                                                                                                                                                                                                                                                                                                                                                                                                                                                                                                                                                                                                                                                                                                                                                                                                                                                                                                                                                                                                                               | CAE | BioDezine Upper Extremity Support Tray, 1/4"<br>Black Phenolic, Slides w/ adjustable tray stops,<br>Belt & up to 3 Rims                       | Small  | 20                  | 18      | 10       | 7   |
|                                                                                                                                                                                                                                                                                                                                                                                                                                                                                                                                                                                                                                                                                                                                                                                                                                                                                                                                                                                                                                                                                                                                                                                                                                                                                                                                                                                                                                                                                                                                                                                                                                                                                                                                                                                                                                                                                                                                                                                                                                                                                                                               | CAF | BioDezine Upper Extremity Support Tray, 1/4" Black Phenolic, Slides w/ adjustable tray stops, Belt & up to 3 Rims                             | Medium | 22                  | 20      | 12       | 9   |
| postume                                                                                                                                                                                                                                                                                                                                                                                                                                                                                                                                                                                                                                                                                                                                                                                                                                                                                                                                                                                                                                                                                                                                                                                                                                                                                                                                                                                                                                                                                                                                                                                                                                                                                                                                                                                                                                                                                                                                                                                                                                                                                                                       | CAG | BioDezine Upper Extremity Support Tray, 1/4"<br>Black Phenolic, Slides w/ adjustable tray stops,<br>Belt & up to 3 Rims                       | Large  | 24                  | 24      | 16       | 11  |
| CAE to CAH                                                                                                                                                                                                                                                                                                                                                                                                                                                                                                                                                                                                                                                                                                                                                                                                                                                                                                                                                                                                                                                                                                                                                                                                                                                                                                                                                                                                                                                                                                                                                                                                                                                                                                                                                                                                                                                                                                                                                                                                                                                                                                                    | САН | Custom BioDezine Upper Extremity Support Tray, 1/4" Black Phenolic, up to 24"x24", Slides w/ adjustable tray stops, Belt & up to 3 Rims       | Custom | Template or Specs   |         | ecs      |     |
|                                                                                                                                                                                                                                                                                                                                                                                                                                                                                                                                                                                                                                                                                                                                                                                                                                                                                                                                                                                                                                                                                                                                                                                                                                                                                                                                                                                                                                                                                                                                                                                                                                                                                                                                                                                                                                                                                                                                                                                                                                                                                                                               | CAI | BioDezine Upper Extremity Support Tray, 3/8"<br>White Sanalite, Slides w/ adjustable tray stops,<br>Belt & up to 3 Rims                       | Small  | 20                  | 18      | 10       | 7   |
|                                                                                                                                                                                                                                                                                                                                                                                                                                                                                                                                                                                                                                                                                                                                                                                                                                                                                                                                                                                                                                                                                                                                                                                                                                                                                                                                                                                                                                                                                                                                                                                                                                                                                                                                                                                                                                                                                                                                                                                                                                                                                                                               | CAJ | BioDezine Upper Extremity Support Tray, 3/8" White Sanalite, Slides w/ adjustable tray stops, Belt & up to 3 Rims                             | Medium | 22                  | 20      | 12       | 9   |
|                                                                                                                                                                                                                                                                                                                                                                                                                                                                                                                                                                                                                                                                                                                                                                                                                                                                                                                                                                                                                                                                                                                                                                                                                                                                                                                                                                                                                                                                                                                                                                                                                                                                                                                                                                                                                                                                                                                                                                                                                                                                                                                               | CAK | BioDezine Upper Extremity Support Tray, 3/8" White Sanalite, Slides w/ adjustable tray stops, Belt & up to 3 Rims                             | Large  | 24                  | 24      | 16       | 11  |
| CAI to CAL                                                                                                                                                                                                                                                                                                                                                                                                                                                                                                                                                                                                                                                                                                                                                                                                                                                                                                                                                                                                                                                                                                                                                                                                                                                                                                                                                                                                                                                                                                                                                                                                                                                                                                                                                                                                                                                                                                                                                                                                                                                                                                                    | CAL | Custom BioDezine Upper Extremity Support<br>Tray, 3/8" White Sanalite, up to 24"x24", Slides<br>w/ adjustable tray stops, Belt & up to 3 Rims | Custom | Т                   | emplate | e or Spe | ecs |

|            | CAM | BioDezine Upper Extremity Support Tray, 3/8" Black Sanalite, Slides w/ adjustable tray stops, Belt & up to 3 Rims                             | Small  | 20 | 18      | 10     | 7   |
|------------|-----|-----------------------------------------------------------------------------------------------------------------------------------------------|--------|----|---------|--------|-----|
|            | CAN | BioDezine Upper Extremity Support Tray, 3/8" Black Sanalite, Slides w/ adjustable tray stops, Belt & up to 3 Rims                             | Medium | 22 | 20      | 12     | 9   |
|            | CAO | BioDezine Upper Extremity Support Tray, 3/8" Black Sanalite, Slides w/ adjustable tray stops, Belt & up to 3 Rims                             | Large  | 24 | 24      | 16     | 11  |
| CAM to CAP | CAP | Custom BioDezine Upper Extremity Support<br>Tray, 3/8" Black Sanalite, up to 24"x24", Slides<br>w/ adjustable tray stops, Belt & up to 3 Rims | Custom | Те | emplate | or Spe | ecs |