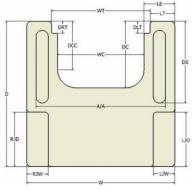

For Custom Trays

For Standard Trays

BioDezine Upper Extremity Support Surface, Package

| Model                                                                                                                                                                                                                                                                                                                                                                                                                                                                                                                                                                                                                                                                                                                                                                                                                                                                                                                                                                                                                                                                                                                                                                                                                                                                                                                                                                                                                                                                                                                                                                                                                                                                                                                                                                                                                                                                                                                                                                                                                                                                                                                         |     | Dezine Opper Extremity Support Surface, 1 ackage                                                                                              | Size   | Dimension           |         |          |     |
|-------------------------------------------------------------------------------------------------------------------------------------------------------------------------------------------------------------------------------------------------------------------------------------------------------------------------------------------------------------------------------------------------------------------------------------------------------------------------------------------------------------------------------------------------------------------------------------------------------------------------------------------------------------------------------------------------------------------------------------------------------------------------------------------------------------------------------------------------------------------------------------------------------------------------------------------------------------------------------------------------------------------------------------------------------------------------------------------------------------------------------------------------------------------------------------------------------------------------------------------------------------------------------------------------------------------------------------------------------------------------------------------------------------------------------------------------------------------------------------------------------------------------------------------------------------------------------------------------------------------------------------------------------------------------------------------------------------------------------------------------------------------------------------------------------------------------------------------------------------------------------------------------------------------------------------------------------------------------------------------------------------------------------------------------------------------------------------------------------------------------------|-----|-----------------------------------------------------------------------------------------------------------------------------------------------|--------|---------------------|---------|----------|-----|
|                                                                                                                                                                                                                                                                                                                                                                                                                                                                                                                                                                                                                                                                                                                                                                                                                                                                                                                                                                                                                                                                                                                                                                                                                                                                                                                                                                                                                                                                                                                                                                                                                                                                                                                                                                                                                                                                                                                                                                                                                                                                                                                               |     | Description                                                                                                                                   |        | W                   | D       | WC       | DC  |
|                                                                                                                                                                                                                                                                                                                                                                                                                                                                                                                                                                                                                                                                                                                                                                                                                                                                                                                                                                                                                                                                                                                                                                                                                                                                                                                                                                                                                                                                                                                                                                                                                                                                                                                                                                                                                                                                                                                                                                                                                                                                                                                               | CAA | BioDezine Upper Extremity Support Tray, 3/8" Clear Lexan, Slides w/ adjustable tray stops, Belt & up to 3 Rims                                | Small  | 20                  | 18      | 10       | 7   |
| 5                                                                                                                                                                                                                                                                                                                                                                                                                                                                                                                                                                                                                                                                                                                                                                                                                                                                                                                                                                                                                                                                                                                                                                                                                                                                                                                                                                                                                                                                                                                                                                                                                                                                                                                                                                                                                                                                                                                                                                                                                                                                                                                             | CAB | BioDezine Upper Extremity Support Tray, 3/8" Clear Lexan, Slides w/ adjustable tray stops, Belt & up to 3 Rims                                | Medium | 22                  | 20      | 12       | 9   |
| array of the same | CAC | BioDezine Upper Extremity Support Tray, 3/8"<br>Clear Lexan, Slides w/ adjustable tray stops, Belt<br>& up to 3 Rims                          | Large  | 24                  | 24      | 16       | 11  |
| CAA to CAD                                                                                                                                                                                                                                                                                                                                                                                                                                                                                                                                                                                                                                                                                                                                                                                                                                                                                                                                                                                                                                                                                                                                                                                                                                                                                                                                                                                                                                                                                                                                                                                                                                                                                                                                                                                                                                                                                                                                                                                                                                                                                                                    | CAD | Custom BioDezine Upper Extremity Support<br>Tray, 3/8" Clear Lexan, up to 24"x24", Slides w/<br>adjustable tray stops, Belt & up to 3 Rims    | Custom | n Template or Specs |         | ecs      |     |
|                                                                                                                                                                                                                                                                                                                                                                                                                                                                                                                                                                                                                                                                                                                                                                                                                                                                                                                                                                                                                                                                                                                                                                                                                                                                                                                                                                                                                                                                                                                                                                                                                                                                                                                                                                                                                                                                                                                                                                                                                                                                                                                               | CAE | BioDezine Upper Extremity Support Tray, 1/4"<br>Black Phenolic, Slides w/ adjustable tray stops,<br>Belt & up to 3 Rims                       | Small  | 20                  | 18      | 10       | 7   |
|                                                                                                                                                                                                                                                                                                                                                                                                                                                                                                                                                                                                                                                                                                                                                                                                                                                                                                                                                                                                                                                                                                                                                                                                                                                                                                                                                                                                                                                                                                                                                                                                                                                                                                                                                                                                                                                                                                                                                                                                                                                                                                                               | CAF | BioDezine Upper Extremity Support Tray, 1/4" Black Phenolic, Slides w/ adjustable tray stops, Belt & up to 3 Rims                             | Medium | 22                  | 20      | 12       | 9   |
| postume                                                                                                                                                                                                                                                                                                                                                                                                                                                                                                                                                                                                                                                                                                                                                                                                                                                                                                                                                                                                                                                                                                                                                                                                                                                                                                                                                                                                                                                                                                                                                                                                                                                                                                                                                                                                                                                                                                                                                                                                                                                                                                                       | CAG | BioDezine Upper Extremity Support Tray, 1/4"<br>Black Phenolic, Slides w/ adjustable tray stops,<br>Belt & up to 3 Rims                       | Large  | 24                  | 24      | 16       | 11  |
| CAE to CAH                                                                                                                                                                                                                                                                                                                                                                                                                                                                                                                                                                                                                                                                                                                                                                                                                                                                                                                                                                                                                                                                                                                                                                                                                                                                                                                                                                                                                                                                                                                                                                                                                                                                                                                                                                                                                                                                                                                                                                                                                                                                                                                    | САН | Custom BioDezine Upper Extremity Support Tray, 1/4" Black Phenolic, up to 24"x24", Slides w/ adjustable tray stops, Belt & up to 3 Rims       | Custom | Template or Specs   |         | ecs      |     |
|                                                                                                                                                                                                                                                                                                                                                                                                                                                                                                                                                                                                                                                                                                                                                                                                                                                                                                                                                                                                                                                                                                                                                                                                                                                                                                                                                                                                                                                                                                                                                                                                                                                                                                                                                                                                                                                                                                                                                                                                                                                                                                                               | CAI | BioDezine Upper Extremity Support Tray, 3/8"<br>White Sanalite, Slides w/ adjustable tray stops,<br>Belt & up to 3 Rims                       | Small  | 20                  | 18      | 10       | 7   |
|                                                                                                                                                                                                                                                                                                                                                                                                                                                                                                                                                                                                                                                                                                                                                                                                                                                                                                                                                                                                                                                                                                                                                                                                                                                                                                                                                                                                                                                                                                                                                                                                                                                                                                                                                                                                                                                                                                                                                                                                                                                                                                                               | CAJ | BioDezine Upper Extremity Support Tray, 3/8" White Sanalite, Slides w/ adjustable tray stops, Belt & up to 3 Rims                             | Medium | 22                  | 20      | 12       | 9   |
|                                                                                                                                                                                                                                                                                                                                                                                                                                                                                                                                                                                                                                                                                                                                                                                                                                                                                                                                                                                                                                                                                                                                                                                                                                                                                                                                                                                                                                                                                                                                                                                                                                                                                                                                                                                                                                                                                                                                                                                                                                                                                                                               | CAK | BioDezine Upper Extremity Support Tray, 3/8" White Sanalite, Slides w/ adjustable tray stops, Belt & up to 3 Rims                             | Large  | 24                  | 24      | 16       | 11  |
| CAI to CAL                                                                                                                                                                                                                                                                                                                                                                                                                                                                                                                                                                                                                                                                                                                                                                                                                                                                                                                                                                                                                                                                                                                                                                                                                                                                                                                                                                                                                                                                                                                                                                                                                                                                                                                                                                                                                                                                                                                                                                                                                                                                                                                    | CAL | Custom BioDezine Upper Extremity Support<br>Tray, 3/8" White Sanalite, up to 24"x24", Slides<br>w/ adjustable tray stops, Belt & up to 3 Rims | Custom | Т                   | emplate | e or Spe | ecs |

|            | CAM | BioDezine Upper Extremity Support Tray, 3/8" Black Sanalite, Slides w/ adjustable tray stops, Belt & up to 3 Rims                             | Small  | 20 | 18      | 10     | 7   |
|------------|-----|-----------------------------------------------------------------------------------------------------------------------------------------------|--------|----|---------|--------|-----|
|            | CAN | BioDezine Upper Extremity Support Tray, 3/8" Black Sanalite, Slides w/ adjustable tray stops, Belt & up to 3 Rims                             | Medium | 22 | 20      | 12     | 9   |
|            | CAO | BioDezine Upper Extremity Support Tray, 3/8" Black Sanalite, Slides w/ adjustable tray stops, Belt & up to 3 Rims                             | Large  | 24 | 24      | 16     | 11  |
| CAM to CAP | CAP | Custom BioDezine Upper Extremity Support<br>Tray, 3/8" Black Sanalite, up to 24"x24", Slides<br>w/ adjustable tray stops, Belt & up to 3 Rims | Custom | Те | emplate | or Spe | ecs |

For Standard Trays

BioForm Upper Extremity Support Surface, Package

| Model      |     | ioForm Upper Extremity Support Surface, Package                                                |        | Dimension         |    |    |    |
|------------|-----|------------------------------------------------------------------------------------------------|--------|-------------------|----|----|----|
|            |     | Description                                                                                    | Size   | W                 | D  | WC | DC |
|            | СВА | BioForm Upper Extremity Support Tray, 3/8"<br>Clear Lexan, Slides & Belt                       | Small  | 20                | 18 | 10 | 7  |
|            | СВВ | BioForm Upper Extremity Support Tray, 3/8"<br>Clear Lexan, Slides & Belt                       | Medium | 22                | 20 | 12 | 9  |
|            | СВС | BioForm Upper Extremity Support Tray, 3/8"<br>Clear Lexan, Slides & Belt                       | Large  | 24                | 24 | 16 | 11 |
| CBA to CBD | CBD | Custom BioForm Upper Extremity Support Tray, 3/8" Clear Lexan, up to 24"x24", Slides & Belt    | Custom | Template or Specs |    | cs |    |
|            | СВЕ | BioForm Upper Extremity Support Tray, 1/4"<br>Black Phenolic, Slides & Belt                    | Small  | 20                | 18 | 10 | 7  |
| 9          | CBF | BioForm Upper Extremity Support Tray, 1/4"<br>Black Phenolic, Slides & Belt                    | Medium | 22                | 20 | 12 | 9  |
| 1          | CBG | BioForm Upper Extremity Support Tray, 1/4"<br>Black Phenolic, Slides & Belt                    | Large  | 24                | 24 | 16 | 11 |
| CBE to CBH |     | Custom BioForm Upper Extremity Support Tray, 1/4" Black Phenolic, up to 24"x24", Slides & Belt | Custom | Template or Specs |    |    | cs |

# "If you don't see it.... Contact Us"

|            | СВІ | BioForm Upper Extremity Support Tray, 3/8" White Sanalite, Slides & Belt                       | Small                 | 20                | 18     | 10 | 7  |
|------------|-----|------------------------------------------------------------------------------------------------|-----------------------|-------------------|--------|----|----|
|            | CBJ | BioForm Upper Extremity Support Tray, 3/8"<br>White Sanalite, Slides & Belt                    | Medium                | 22                | 20     | 12 | 9  |
|            | СВК | BioForm Upper Extremity Support Tray, 3/8" White Sanalite, Slides & Belt                       | Large                 | 24                | 24     | 16 | 11 |
| CBI to CBL | CBL | Custom BioForm Upper Extremity Support Tray, 3/8" White Sanalite, up to 24"x24", Slides & Belt | Custom Template or Sp |                   | or Spe | cs |    |
|            | СВМ | BioForm Upper Extremity Support Tray, 3/8"<br>Black Sanalite, Slides & Belt                    | Small                 | 20                | 18     | 10 | 7  |
|            | CBN | BioForm Upper Extremity Support Tray, 3/8"<br>Black Sanalite, Slides & Belt                    | Medium                | 22                | 20     | 12 | 9  |
|            | СВО | BioForm Upper Extremity Support Tray, 3/8"<br>Black Sanalite, Slides & Belt                    | Large                 | 24                | 24     | 16 | 11 |
| CBM to CBP |     | Custom BioForm Upper Extremity Support Tray, 3/8" Black Sanalite, up to 24"x24", Slides & Belt | Custom                | Template or Spece |        | cs |    |