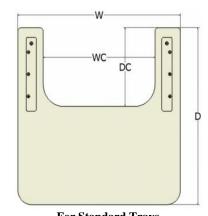

For Custom Trays

For Standard Trays

BioDezine Upper Extremity Support Surface, Package

| Model                                                                                                                                                                                                                                                                                                                                                                                                                                                                                                                                                                                                                                                                                                                                                                                                                                                                                                                                                                                                                                                                                                                                                                                                                                                                                                                                                                                                                                                                                                                                                                                                                                                                                                                                                                                                                                                                                                                                                                                                                                                                                                                         |     | Dezine Opper Extremity Support Surface, 1 ackage                                                                                              | Size   | Dimension           |         |          |     |
|-------------------------------------------------------------------------------------------------------------------------------------------------------------------------------------------------------------------------------------------------------------------------------------------------------------------------------------------------------------------------------------------------------------------------------------------------------------------------------------------------------------------------------------------------------------------------------------------------------------------------------------------------------------------------------------------------------------------------------------------------------------------------------------------------------------------------------------------------------------------------------------------------------------------------------------------------------------------------------------------------------------------------------------------------------------------------------------------------------------------------------------------------------------------------------------------------------------------------------------------------------------------------------------------------------------------------------------------------------------------------------------------------------------------------------------------------------------------------------------------------------------------------------------------------------------------------------------------------------------------------------------------------------------------------------------------------------------------------------------------------------------------------------------------------------------------------------------------------------------------------------------------------------------------------------------------------------------------------------------------------------------------------------------------------------------------------------------------------------------------------------|-----|-----------------------------------------------------------------------------------------------------------------------------------------------|--------|---------------------|---------|----------|-----|
|                                                                                                                                                                                                                                                                                                                                                                                                                                                                                                                                                                                                                                                                                                                                                                                                                                                                                                                                                                                                                                                                                                                                                                                                                                                                                                                                                                                                                                                                                                                                                                                                                                                                                                                                                                                                                                                                                                                                                                                                                                                                                                                               |     | Description                                                                                                                                   |        | W                   | D       | WC       | DC  |
|                                                                                                                                                                                                                                                                                                                                                                                                                                                                                                                                                                                                                                                                                                                                                                                                                                                                                                                                                                                                                                                                                                                                                                                                                                                                                                                                                                                                                                                                                                                                                                                                                                                                                                                                                                                                                                                                                                                                                                                                                                                                                                                               | CAA | BioDezine Upper Extremity Support Tray, 3/8" Clear Lexan, Slides w/ adjustable tray stops, Belt & up to 3 Rims                                | Small  | 20                  | 18      | 10       | 7   |
| 5                                                                                                                                                                                                                                                                                                                                                                                                                                                                                                                                                                                                                                                                                                                                                                                                                                                                                                                                                                                                                                                                                                                                                                                                                                                                                                                                                                                                                                                                                                                                                                                                                                                                                                                                                                                                                                                                                                                                                                                                                                                                                                                             | CAB | BioDezine Upper Extremity Support Tray, 3/8" Clear Lexan, Slides w/ adjustable tray stops, Belt & up to 3 Rims                                | Medium | 22                  | 20      | 12       | 9   |
| array of the same | CAC | BioDezine Upper Extremity Support Tray, 3/8"<br>Clear Lexan, Slides w/ adjustable tray stops, Belt<br>& up to 3 Rims                          | Large  | 24                  | 24      | 16       | 11  |
| CAA to CAD                                                                                                                                                                                                                                                                                                                                                                                                                                                                                                                                                                                                                                                                                                                                                                                                                                                                                                                                                                                                                                                                                                                                                                                                                                                                                                                                                                                                                                                                                                                                                                                                                                                                                                                                                                                                                                                                                                                                                                                                                                                                                                                    | CAD | Custom BioDezine Upper Extremity Support<br>Tray, 3/8" Clear Lexan, up to 24"x24", Slides w/<br>adjustable tray stops, Belt & up to 3 Rims    | Custom | n Template or Specs |         | ecs      |     |
|                                                                                                                                                                                                                                                                                                                                                                                                                                                                                                                                                                                                                                                                                                                                                                                                                                                                                                                                                                                                                                                                                                                                                                                                                                                                                                                                                                                                                                                                                                                                                                                                                                                                                                                                                                                                                                                                                                                                                                                                                                                                                                                               | CAE | BioDezine Upper Extremity Support Tray, 1/4"<br>Black Phenolic, Slides w/ adjustable tray stops,<br>Belt & up to 3 Rims                       | Small  | 20                  | 18      | 10       | 7   |
|                                                                                                                                                                                                                                                                                                                                                                                                                                                                                                                                                                                                                                                                                                                                                                                                                                                                                                                                                                                                                                                                                                                                                                                                                                                                                                                                                                                                                                                                                                                                                                                                                                                                                                                                                                                                                                                                                                                                                                                                                                                                                                                               | CAF | BioDezine Upper Extremity Support Tray, 1/4" Black Phenolic, Slides w/ adjustable tray stops, Belt & up to 3 Rims                             | Medium | 22                  | 20      | 12       | 9   |
| postume                                                                                                                                                                                                                                                                                                                                                                                                                                                                                                                                                                                                                                                                                                                                                                                                                                                                                                                                                                                                                                                                                                                                                                                                                                                                                                                                                                                                                                                                                                                                                                                                                                                                                                                                                                                                                                                                                                                                                                                                                                                                                                                       | CAG | BioDezine Upper Extremity Support Tray, 1/4"<br>Black Phenolic, Slides w/ adjustable tray stops,<br>Belt & up to 3 Rims                       | Large  | 24                  | 24      | 16       | 11  |
| CAE to CAH                                                                                                                                                                                                                                                                                                                                                                                                                                                                                                                                                                                                                                                                                                                                                                                                                                                                                                                                                                                                                                                                                                                                                                                                                                                                                                                                                                                                                                                                                                                                                                                                                                                                                                                                                                                                                                                                                                                                                                                                                                                                                                                    | САН | Custom BioDezine Upper Extremity Support Tray, 1/4" Black Phenolic, up to 24"x24", Slides w/ adjustable tray stops, Belt & up to 3 Rims       | Custom | Template or Specs   |         | ecs      |     |
|                                                                                                                                                                                                                                                                                                                                                                                                                                                                                                                                                                                                                                                                                                                                                                                                                                                                                                                                                                                                                                                                                                                                                                                                                                                                                                                                                                                                                                                                                                                                                                                                                                                                                                                                                                                                                                                                                                                                                                                                                                                                                                                               | CAI | BioDezine Upper Extremity Support Tray, 3/8"<br>White Sanalite, Slides w/ adjustable tray stops,<br>Belt & up to 3 Rims                       | Small  | 20                  | 18      | 10       | 7   |
|                                                                                                                                                                                                                                                                                                                                                                                                                                                                                                                                                                                                                                                                                                                                                                                                                                                                                                                                                                                                                                                                                                                                                                                                                                                                                                                                                                                                                                                                                                                                                                                                                                                                                                                                                                                                                                                                                                                                                                                                                                                                                                                               | CAJ | BioDezine Upper Extremity Support Tray, 3/8" White Sanalite, Slides w/ adjustable tray stops, Belt & up to 3 Rims                             | Medium | 22                  | 20      | 12       | 9   |
|                                                                                                                                                                                                                                                                                                                                                                                                                                                                                                                                                                                                                                                                                                                                                                                                                                                                                                                                                                                                                                                                                                                                                                                                                                                                                                                                                                                                                                                                                                                                                                                                                                                                                                                                                                                                                                                                                                                                                                                                                                                                                                                               | CAK | BioDezine Upper Extremity Support Tray, 3/8" White Sanalite, Slides w/ adjustable tray stops, Belt & up to 3 Rims                             | Large  | 24                  | 24      | 16       | 11  |
| CAI to CAL                                                                                                                                                                                                                                                                                                                                                                                                                                                                                                                                                                                                                                                                                                                                                                                                                                                                                                                                                                                                                                                                                                                                                                                                                                                                                                                                                                                                                                                                                                                                                                                                                                                                                                                                                                                                                                                                                                                                                                                                                                                                                                                    | CAL | Custom BioDezine Upper Extremity Support<br>Tray, 3/8" White Sanalite, up to 24"x24", Slides<br>w/ adjustable tray stops, Belt & up to 3 Rims | Custom | Т                   | emplate | e or Spe | ecs |